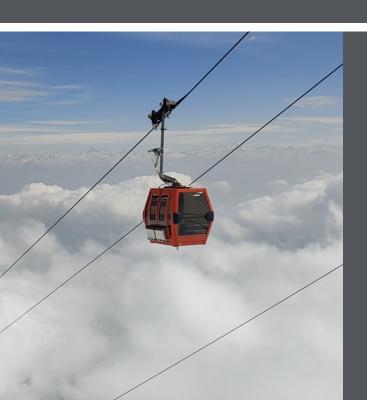

#### **GONDOLA RIDE**

Feel like you are on top of the world on the Gulmarg Gondola. It will take your breath away as you soar above the beauty of the landscape and make your way to the top.

#### **GONDOLA RIDES**

Goldola rides in the winter give you an entirely different high. As you glide over the blankets of fresh snow to reach the craggy peaks, it feels nothing short of a fairytale.