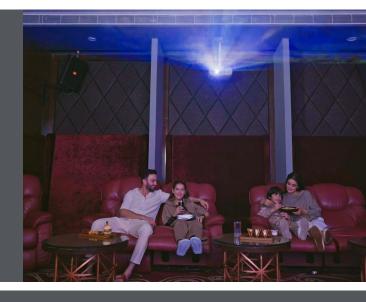

#### DEN ~ THE PRIVATE THEATRE

Just the spot to cozy up with friends and family and watch old favourites or catch up on the latest releases over pop corn - and whatever else you wish to order.