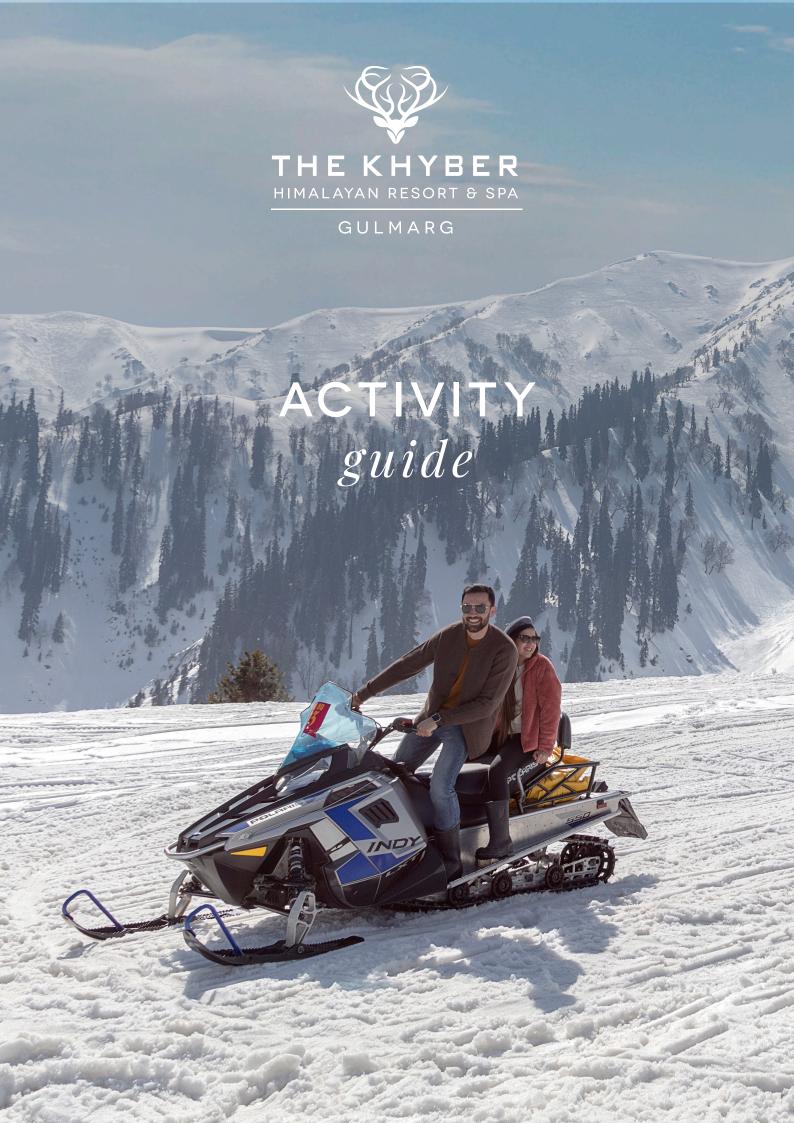

## SLEDGE, SNOWMOBILE, ATV RIDES

Take to the slopes with a different kind of adventure. Sledge along at a relaxed pace down gentle slopes or carve out fresh powder as you zip around in a snowmobile – both equally exhilarating. You could also explore the terrain on an ATV with a side of adrenaline rush.