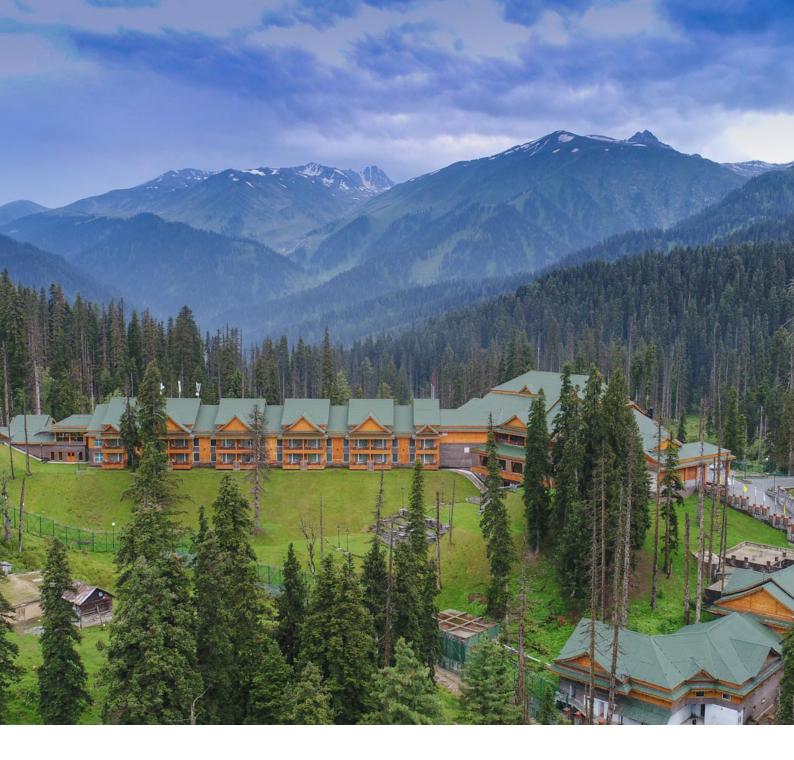

#### PLACES OF INTEREST AROUND THE KHYBER

- The Gondola Base Station: 400 Mts.
- Ski Slope: 700 Mts.
- Ice Hockey: 500 Mts.
- Horse Riding: 400 Mts.
- ATV Station: 400 Mts.
- St Mary's Church: 750 mts.
- Strawberry Valley & Childrens Park: 1.5 Kms
- Gulmarg Market: 800 Mts.
- Golf Course and Club: 2 Kms
- Shiva Temple or Rani Temple: 1.5 Kms
- Botapathri: 10 Kms
- BabaReshi Shrine: 12 Kms
- Drung (Waterfall & Fishing): 16 Kms
- Alpather Glacier Lake: 3 Km Trek from Gondola Phase-II
- Apple, Cherry, Pear Orchids: 16 Kms