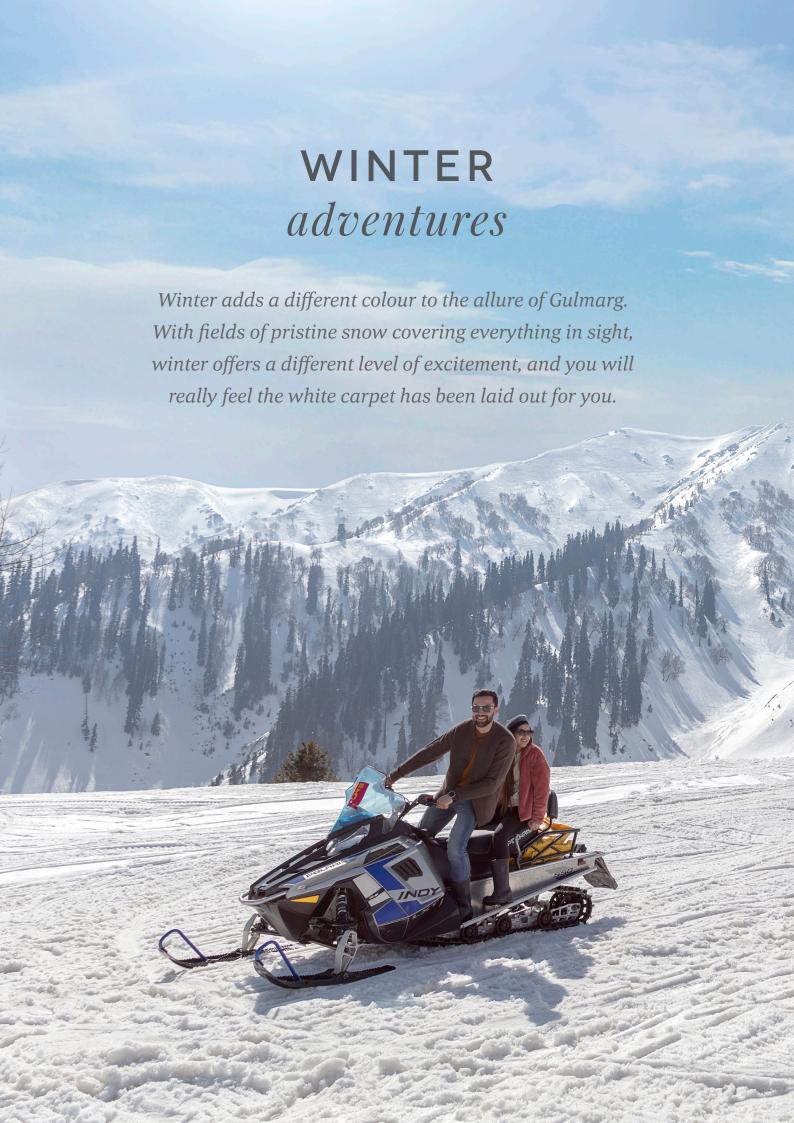

## SLEDGE, SNOWMOBILE, ATV RIDES

Take to the slopes with a different kind of adventure. Sledge along at a relaxed pace down gentle slopes or carve out fresh powder as you zip around in a snowmobile – both equally exhilarating. You could also explore the terrain on an ATV with a side of adrenaline rush.