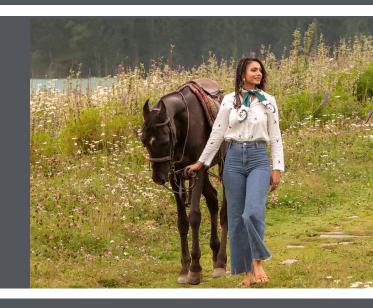

#### HORSE RIDING

An ideal activity for both, kids as well as seasoned riders. Depending on your level of skill, follow exciting trails in the forest on horseback.