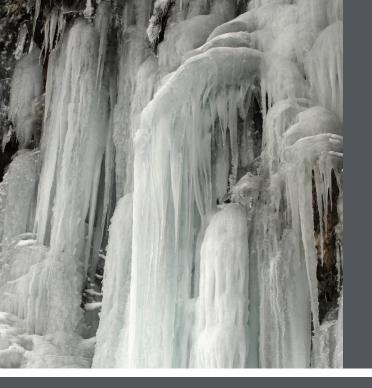

#### SIGHTSEEING

The natural sights around Gulmarg provide an amazing and different experience in winter. The frozen Drung waterfall will leave you astounded - and taking a hundred selfies!