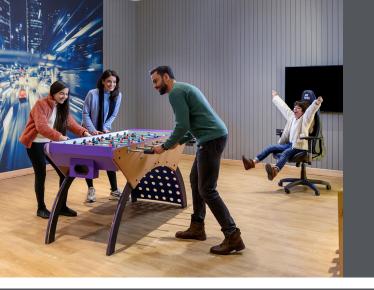

#### IGLOO ~ THE KIDS PLAY AREA

Our play areas are ideal for all age groups and interest levels and definitely made for family time together. Table tennis, carrom, board games, PlayStation, Soft toys, Snooker, a cards room - you'll pray for a rainy day!