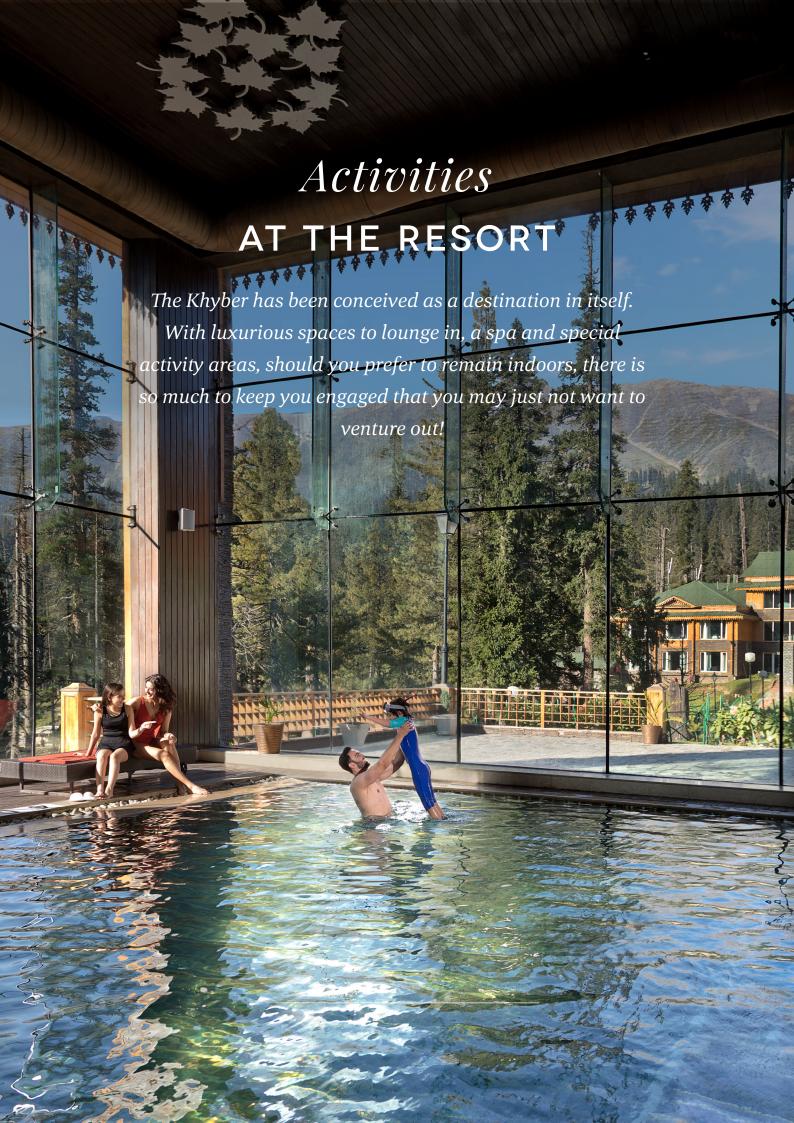

# THE KHYBER SPA BY L'OCCITANE

After a day of exertions there's nothing more rewarding than a pampering spa session.

Indulge yourself with relaxing and restorative therapies in our world class spa.

#### ALL SEASON SWIMMING POOL

With its unbeatable views, our temperature controlled pool makes you believe you are out in the midst of nature. The setting is magical and it is arguably India's most photographed pool!