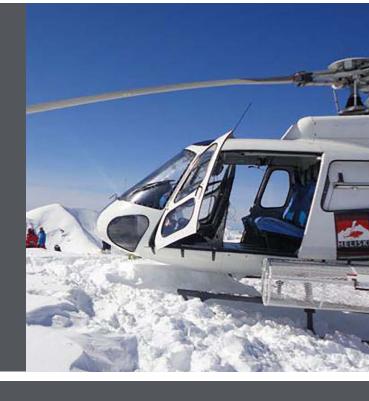

### **HELI SKI RIDES**

For the ultimate 'birds-eye' view of Gulmarg dressed in white - your private vehicle in the sky!

Indulge in this very special once in a lifetime adventure and take home memories for a lifetime.