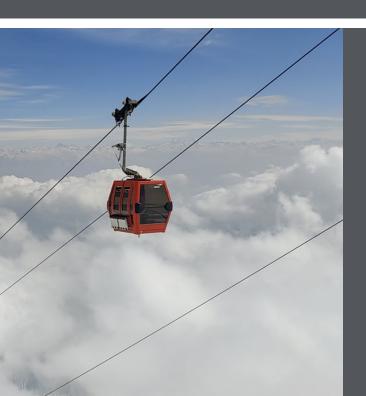

#### **GONDOLA RIDE**

Feel like you are on top of the world on the Gulmarg Gondola. It will take your breath away as you soar above the beauty of the landscape and make your way to the top.

#### **GONDOLA RIDES**

Goldola rides in the winter give you an entirely different high. As you glide over the blankets of fresh snow to reach the craggy peaks, it feels nothing short of a fairytale.