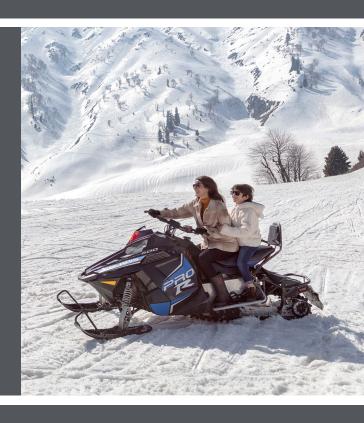

## SLEDGE, SNOWMOBILE, ATV RIDES

Take to the slopes with a different kind of adventure. Sledge along at a relaxed pace down gentle slopes or carve out fresh powder as you zip around in a snowmobile – both equally exhilarating. You could also explore the terrain on an ATV with a side of adrenaline rush.